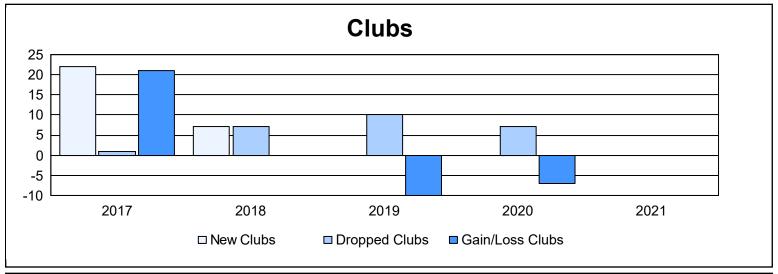

District 387 As of June 2021 Cumulative

| Year      | New<br>Clubs | Dropped<br>Clubs | Gain/<br>Loss<br>Clubs | New<br>Members | Charter<br>Members | Reinstate<br>Members | Transfer<br>Members | Total<br>Member<br>Added | Total<br>Members<br>Dropped | Gain/<br>Loss<br>Members |
|-----------|--------------|------------------|------------------------|----------------|--------------------|----------------------|---------------------|--------------------------|-----------------------------|--------------------------|
| 2016-2017 | 22           | 1                | 21                     | 724            | 742                | 91                   | 35                  | 1,592                    | 896                         | 696                      |
| 2017-2018 | 7            | 7                | 0                      | 309            | 326                | 118                  | 24                  | 777                      | 2,143                       | -1,366                   |
| 2018-2019 | 0            | 10               | -10                    | 114            | 61                 | 36                   | 18                  | 229                      | 694                         | -465                     |
| 2019-2020 | 0            | 7                | -7                     | 0              | 45                 | 49                   | 3                   | 97                       | 405                         | -308                     |
| 2020-2021 | 0            | 0                | 0                      | 278            | 49                 | 47                   | 34                  | 408                      | 426                         | -18                      |
| Average   | 6            | 5                | 1                      | 285            | 245                | 68                   | 23                  | 621                      | 913                         | -292                     |